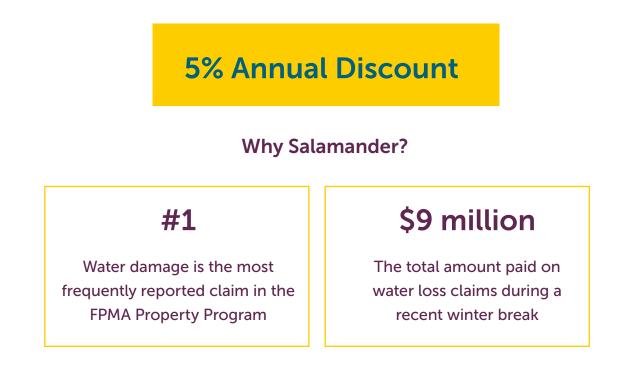

# What Does Salamander Offer?

FPMA and RSUI Indemnity believe this technology has the ability to significantly reduce claim costs associated with plumbing system failures. To encourage members to install the system, Holmes Murphy has partnered with **Salamander Solutions** to extend a premium discount:

Freeze claims each year cost hundreds of thousands of dollars. Over 90% of these losses occur over the three-week traditional winter break period when there is limited daily oversight of the facility further exacerbating the costs. While Leak Defense may not have prevented all losses, the extent of the damage would have been greatly diminished.