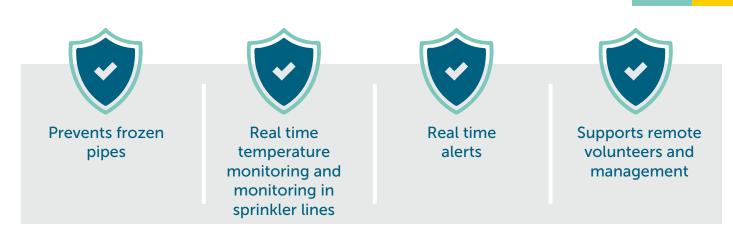

The **Salamander** system provides real time temperature monitoring of the water temperature in the sprinkler lines. It notifies the client before the loss occurs by sending notice when the water temperature drops to a dangerous level. This allows the client to heat the area in question before a pipe burst/water loss occurs.